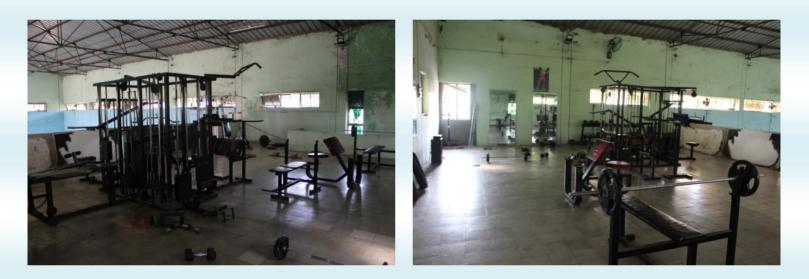

## Gymnasium and Sports Facility at A.C. Dhule.

| Sr.<br>No | A) Outdoor Game                   | Qt. No |
|-----------|-----------------------------------|--------|
| 1.        | 400 mt. Track                     | 1      |
| 2.        | Basket Ball Ground (Clay)         | 1      |
| 3.        | Kho-Kho Ground                    | 1      |
| 4.        | Volley Ball Ground                | 1      |
| 5.        | Kabaddi Ground                    | 2      |
|           | B) Indoor Game                    |        |
| 6.        | Table Tennis Hall & Table         | 3      |
| 7.        | Badminton Court                   | 1      |
| 8.        | Wresting Mats                     | 18     |
| 9.        | Gym. Well equipped with Treadmill | 1      |

Warming Up Ground

Kho-Kho Ground

**Volley Ball Ground** 

Kho-Kho Ground

Cricket Ground & 400 mt. Running Track

**Badminton Hall** 

**Gymnasium Sixteen Station Multi Gym** 

**Table Tennis Hall**