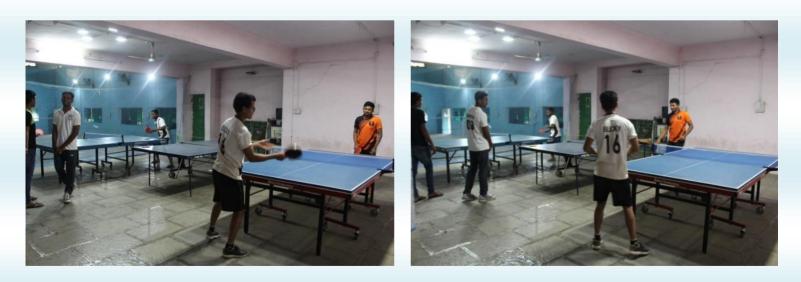

## Gymnasium and Sports Facility at A.C. Dhule.

| Sr.<br>No | A) Outdoor Game                   | Qt. No |
|-----------|-----------------------------------|--------|
| 1.        | 400 mt. Track                     | 1      |
| 2.        | Basket Ball Ground (Clay)         | 1      |
| 3.        | Kho-Kho Ground                    | 1      |
| 4.        | Volley Ball Ground                | 1      |
| 5.        | Kabaddi Ground                    | 2      |
|           | B) Indoor Game                    |        |
| 6.        | Table Tennis Hall & Table         | 3      |
| 7.        | Badminton Court                   | 1      |
| 8.        | Wresting Mats                     | 18     |
| 9.        | Gym. Well equipped with Treadmill | 1      |

Warming Up Ground

Kho-Kho Ground

**Volley Ball Ground** 

Kho-Kho Ground

Cricket Ground & 400 mt. Running Track

**Badminton Hall** 

**Gymnasium Sixteen Station Multi Gym** 

**Table Tennis Hall**